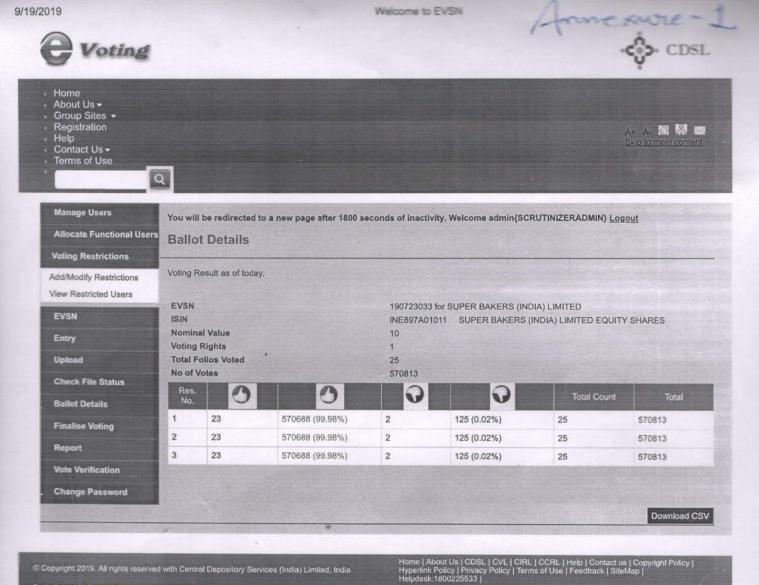

The Management of the Company is responsible to ensure compliance with the requirements of the relevant provisions of the Companies, Act, 2013 and the Rules made there under and the Listing Regulations. The responsibility of the undersigned as a Scrutineer for remote e-voting and physical ballot voting is restricted to give a consolidated report on the votes cast by the members for the resolutions as contained in the Notice dated 18<sup>th</sup> July, 2019, based upon the Report generated from the e-voting platform provided by Central Depository Services (India) Limited [CDSL] (Extracted report of CDSL e-voting is attached herewith along with Consolidated Scrutineer's report at Annexure - 1), the authorised agency engaged by the Company to provide remote e-voting facilities for e-voting and physical ballot voting facilities provided at the 25<sup>th</sup> Annual General Meeting by the Company/the Registrar and Share Transfer agent of the Company.

Kindly refer Consolidated Scrutineer's report dated  $19^{th}$  September, 2019 on the results of the remote e-voting and ballot voting at the Annual General Meeting in respect of the said resolutions attached herewith as Annexure – 1.

The following is the voting results of remote E-voting and ballot voting:

| Item<br>No. | Brief description of the resolution                                                                                                                                                                       | Type of<br>Resolution | No. of Shares/<br>Votes in favour<br>(Assent) & % | No. of Shares/<br>Votes Against<br>(Dissent) & % |  |
|-------------|-----------------------------------------------------------------------------------------------------------------------------------------------------------------------------------------------------------|-----------------------|---------------------------------------------------|--------------------------------------------------|--|
| 1           | Adoption of Audited Financial Statements of the Company<br>for the financial year ended 31 <sup>st</sup> March, 2019, together with<br>the Reports of the Board of Directors and the Auditors<br>thereon. | Ordinary              | 7,64,187<br>(99.98%)                              | 125<br>(0.02%)                                   |  |
| 2           | Re-appointment of Mr. Sunil S. Ahuja, who is liable to<br>retire by rotation and being eligible, offers himself for re-<br>appointment                                                                    | Ordinary              | 7,64,187<br>(99.98%)                              | 125<br>(0.02%)                                   |  |
| 3           | Reappointment of Mr. Arvindkumar P. Thakkar as<br>Independent Director of the Company for second<br>consecutive term.                                                                                     | Special               | 7,64,187<br>(99.98%)                              | 125<br>(0.02%)                                   |  |